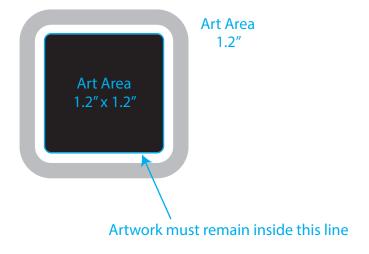

## 1.5" x 1.5" CHOCOLATE FOILED SQUARE

- Simple shapes and thicker lines work best
- Foiled pieces must have the raised white border.
- Art must stay inside the black area.