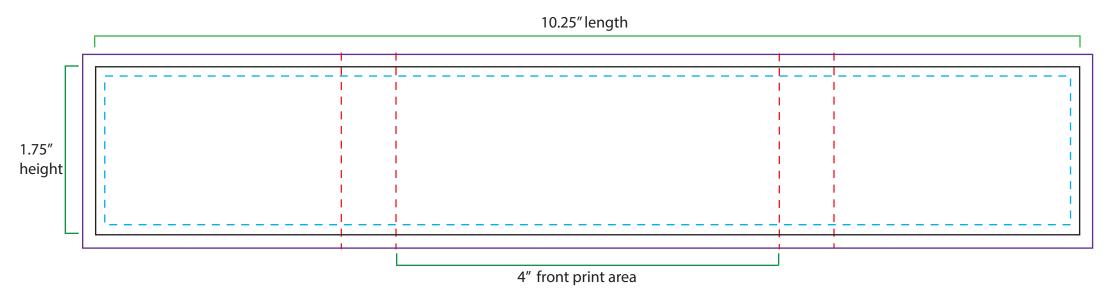

## 12-Piece Chocolate Box Template

Full Size: 10.25" x 1.75" Front Print Area: 4" x 1.75"

Blue dotted line is the text limits line
Red line is the fold line
Black Line is the imprint area
Purple line is the bleed line