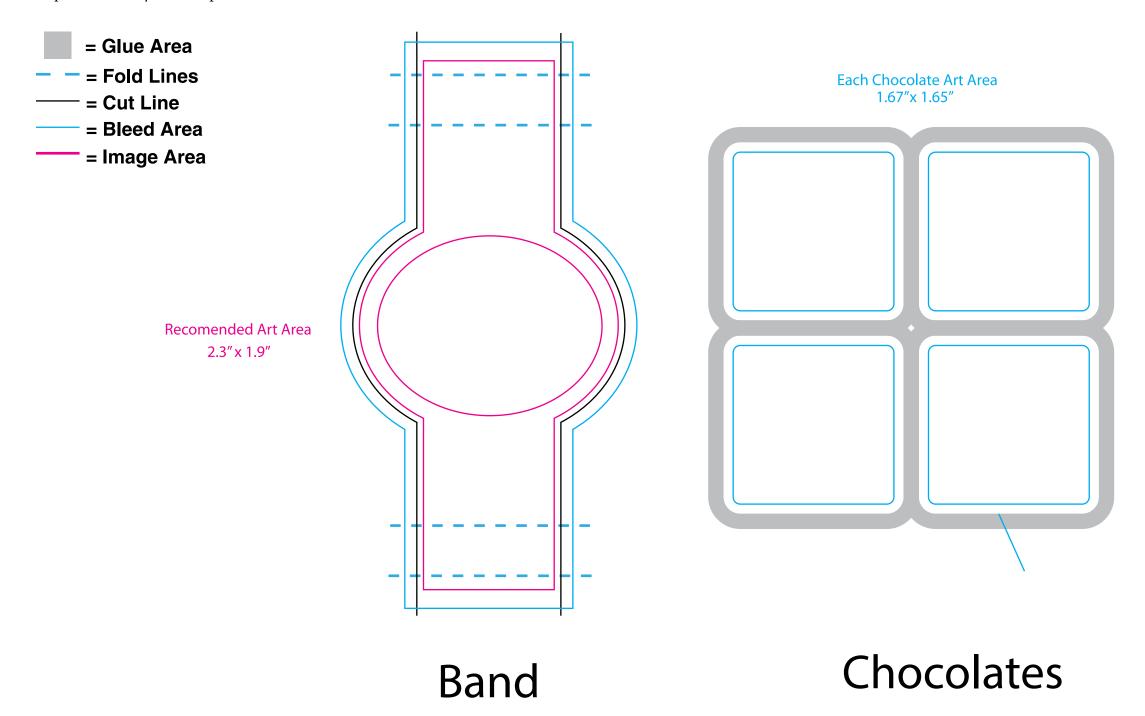

## Your background color or design can extend past the Art Areas and out to the Bleed Area, but all text and logos must remain inside the Art Area.

## For best results and best print quality:

- Use PMS colors on band whenever possible. We can't color match without them.
- Make sure your images are embedded.
- Vector art works best, but if you are using raster art make sure your raster images are at least 300dpi and are sized in your image editing application to fit the print area(s) in the template.

If you follow these guidelines and your image is clear when viewed at 100% in your image editor, then it is likely to print clear on your final product.