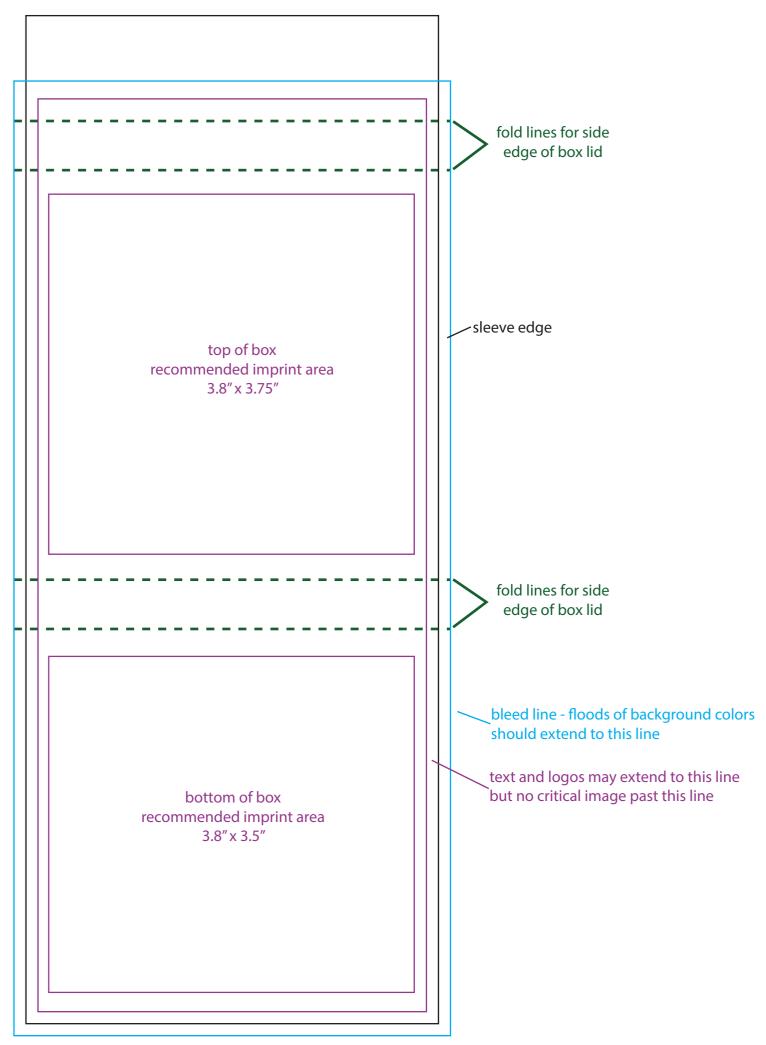

## Printed Sleeve for 4 x 4 Box

For best results and best print quality:

- use PMS colors whenever possible. We can't color match without them.
- make sure your images are embedded.
- vector art works best, but if you are using raster art make sure your raster images are at least 300dpi and are sized in your image editing application to fit the print area(s) in the template. If you follow these guidelines and your image is clear when viewed at 100% in your image editor, then it is likely to print clear on your final product.