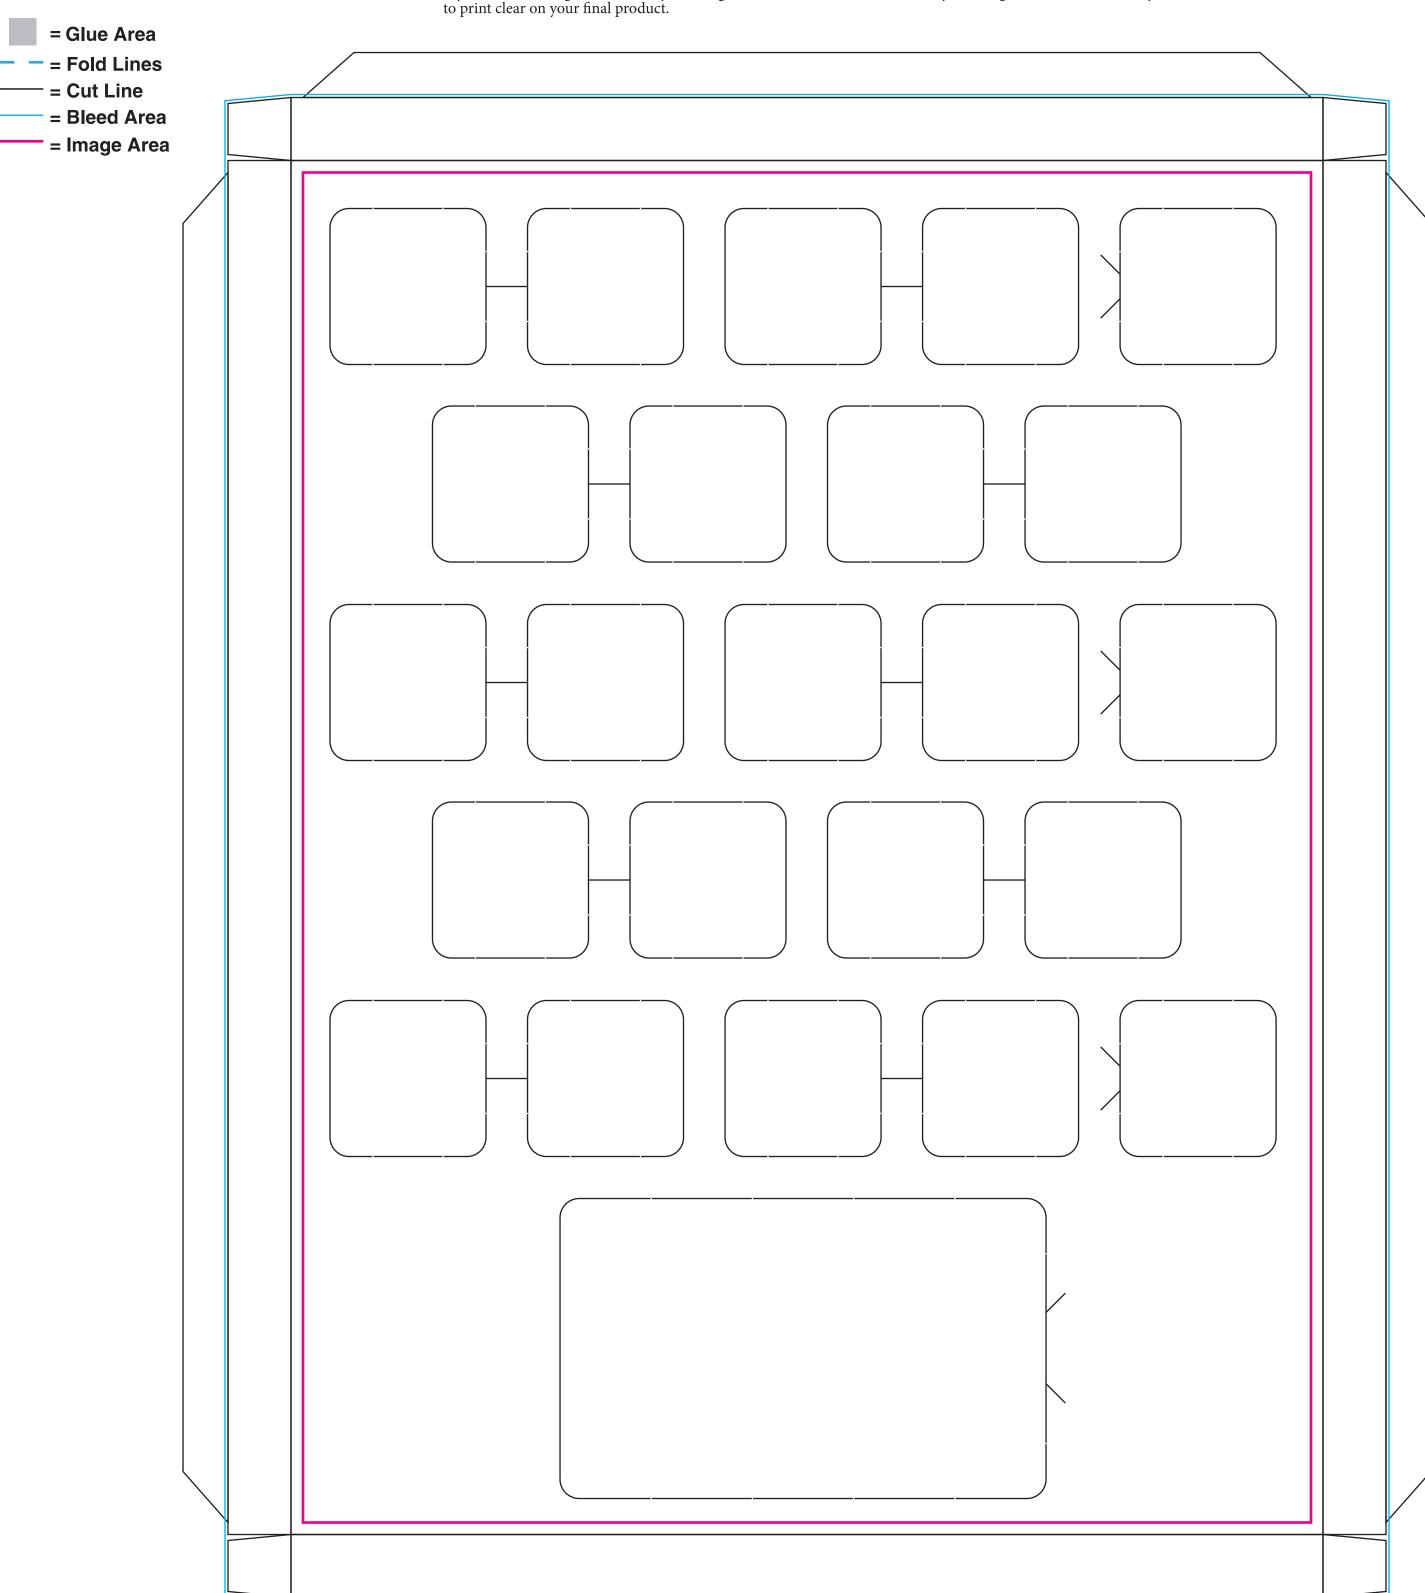

## **Custom Chocolate Advent Calendar**

Your background color or design can extend past the Art Areas and out to the Bleed Area, but all text and logos must remain inside the Art Area.

## For best results and best print quality:

- Use PMS colors whenever possible. We can't color match without them.
- Make sure your images are embedded.
- Vector art works best, but if you are using raster art make sure your raster images are at least 300dpi and are sized in your image editing application to fit the print area(s) in the template.

If you follow these guidelines and your image is clear when viewed at 100% in your image editor, then it is likely to print clear on your final product.