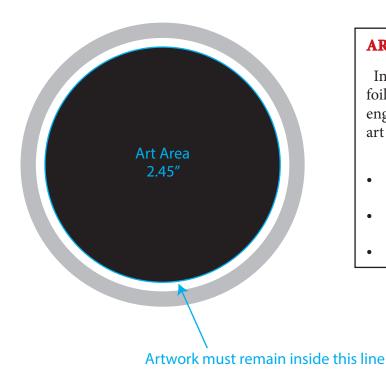

## 2.75" x 2.75" FOILED MEDALLION

## **ART TIPS FOR FOILED CHOCOLATES**

In order for the art to show through the foil, it needs to be raised with as much engraved area around it as possible (white art is raised and black art is engraved).

- Simple shapes and thicker lines work best.
- Foiled pieces must have the raised white border.
- Art must stay inside the black area.